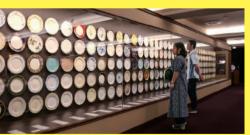

(国内送料は無料)。

片

塗り絵タイプも ありますよ~

45 ミュージアム

4Fには豪華で美しい「オールドノリタケ」や「画帖 (デザイン画)」が展示されて います。画帖を元に作られた食器が飾られるなど、貴重な展示が見られます。

できないそうです。

※1・2Fの製造工程を紹介するコーナーは撮影NGです。 今回は取材ということで許可をいただき撮影させていただきました。

色鮮やかな養老天命反転地記念館は、撮った写真をひっくり 返すと天地が逆に見える不思議な空間!