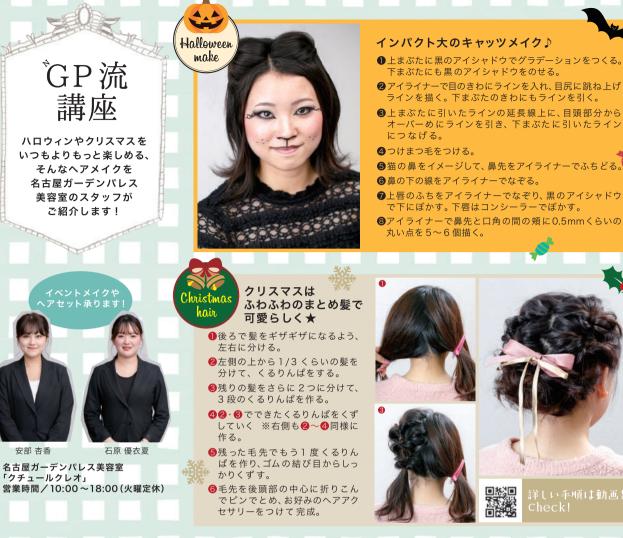

#### 知れば納得!名古屋弁 まるけ▶だらけ 知れば納得!名古屋弁 きんのう▶昨日

- 下まぶたにも黒のアイシャドウをのせる。
- ラインを描く。下まぶたのきわにもラインを引く。
- ❸上まぶたに引いたラインの延長線上に、目頭部分から オーバーめにラインを引き、下まぶたに引いたライン
- ⑤猫の鼻をイメージして、鼻先をアイライナーでふちどる。
- ●上唇のふちをアイライナーでなぞり、黒のアイシャドウ で下にぼかす。下唇はコンシーラーでぼかす。 ⑧アイライナーで鼻先と口角の間の頬に0.5mmくらいの