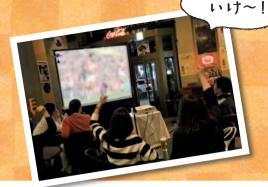

### ラクビーワールドカップ 2019 観戦

迫力の大型スクリーンで、ラグビーワールドカップ2019 を観戦しませんか?知らない人同士でも意気投合、ス ポーツ好きの人はもちろん、お一人でも楽しめるアーブ ルです。さあ、みんなで盛り上がりましょう!

2019.9.20(金) 日本対ロシア/19:45~ 2019.9.28(土) 日本対アイルランド/16:15~ 2019.10.5(土) 日本対サモア/19:30~ 2019.10.13(日) 日本 対 スコットランド/19:45~ ※日本が予選を通過した場合は決勝リーグも上映します。