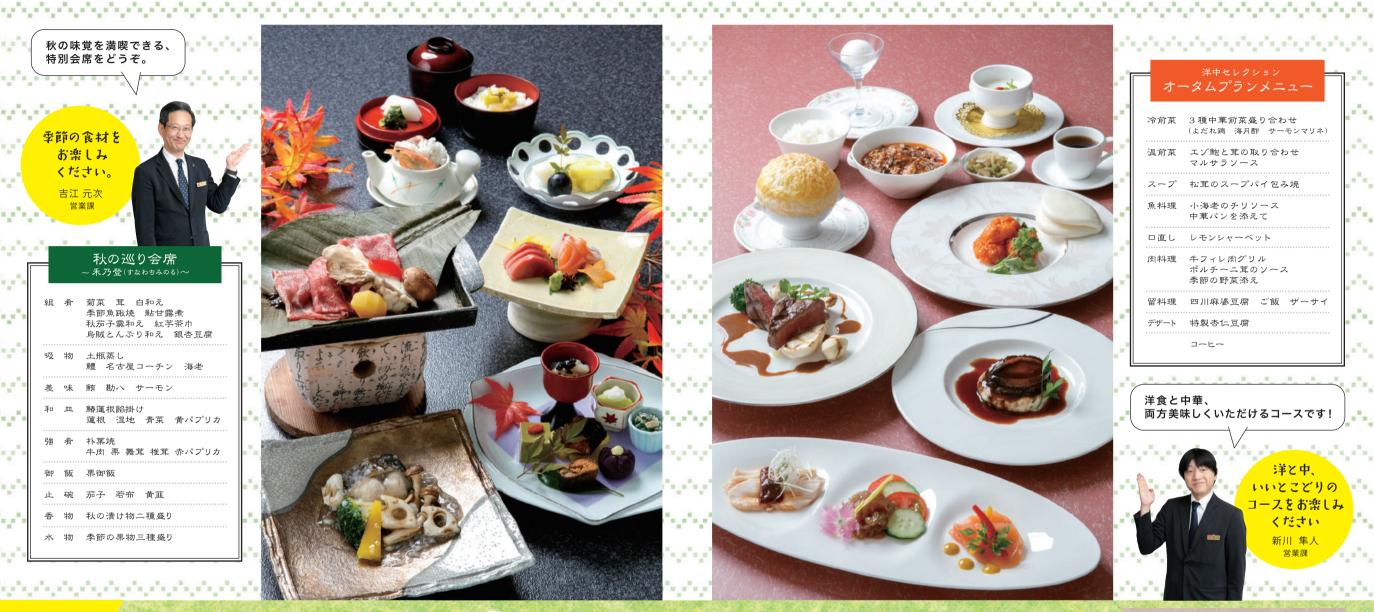

### 父母懇談会でご利用

**秋の特別コース** 2019.9.1(日)~2019.11.30(土)

#### 1名様 8,000円 (税・サ込)

秋の巡り会席、洋中セレクション 瓶ビール、焼酎(麦・芋)、ウーロン茶、オレンジジュース 特典

特殊
①フリードリンク追加2種無料
②会場費2時間無料
③カラオケ・マイク無料(要予約)
④日曜日・月曜日利用500円OFF
⑤会場装花5,000円(税・切別)、
花束5,000円(税別)以上の注文で20%OFF
⑥1ヶ月に2回ご利用の場合
プラン5%OFF(割引の併用は不可)
⑦私学共済加入者割引10%OFF(割引の併用は不可)
⑧赤白ワイン各3,000円(税・切別)を
1,000円(税・切別)引きにて販売。