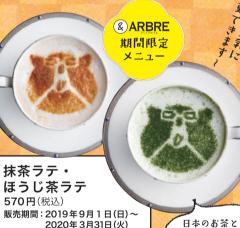

## & ARBRE とは

「お客様」

「アーブル」、 **「かわいい♡」⑧**「アーブル」、 それが「アンド アーブル」です。

コンドーさん アンドーさんの知り合い のキツネ。アタマの葉っ 映えるものに目がない ぱはアンドーさんの木か 今ドキのクマ。(年齢不詳) らむしりとったもの。

左から「飛騨りんご」、「愛知蒲郡みかん」、 「伊勢路マイヤーレモン」

鶏のくわ焼丼 小鉢・汁物付き 800円(税込)/温玉つき900円(税込) ごはん大盛り+100円(税込) 「くわ焼き」とは、肉や野菜を甘辛いたれにつけ、鉄板や フライパンで焼く料理です。昔、農作業の合間に野鳥を とり、鍬(くわ)の上で焼いたのが始まりだそうです。

販売期間:2019年9月1日(日)~ 2020年3月31日(火) ※テイクアウト不可

アンドーさんとコンドーさんの LINEスタンプあります!

ミルクがあいます

ご注文の際に「GPP 見たよ!」と 🧕 🙅 お伝えいただくと 8 1杯目のドリンク200円割引!

ARBRE アーブルのお得な情報、 トピックスをお伝えします。 **NEWS** 

A